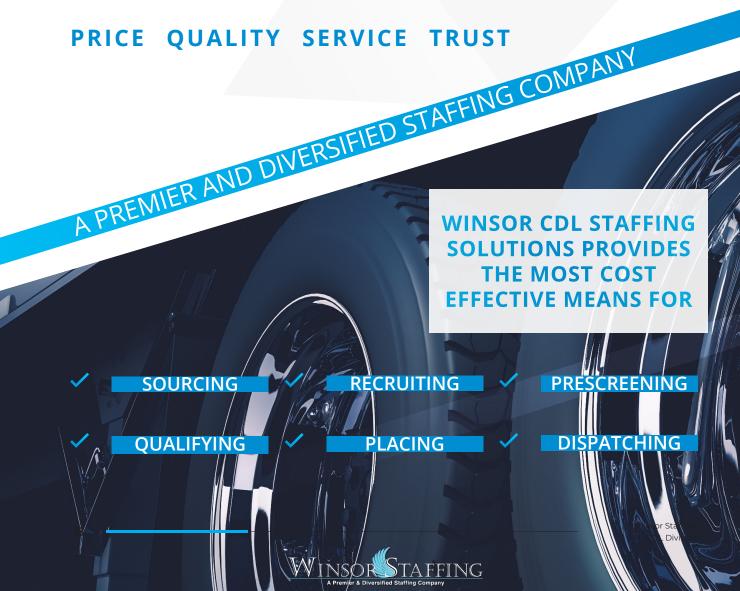

# **SOLUTIONS**

Winsor CDL Staffing delivers solutions in three ways. Each method is individually tailored to your company's unique requirements:

TEMPORARY BASIS

We have drivers ready to be dispatched as needed for one day or longer.

2

TEMP -TO -PERM /
CONTRACT - TO - HIRE

Start off as a temp but once you realize how hard our employees work you decide to convert as a full time employee.

3

DIRECT HIRE /
TEMP -TO -PERM /
CONTRACT - TO - HIRE
PERMANENT PLACEMENT

You need a fulltime employee asap? We have the qualified and competent workers for you.

Our drivers are skilled industry professionals involved in roadway delivery of tangible goods.